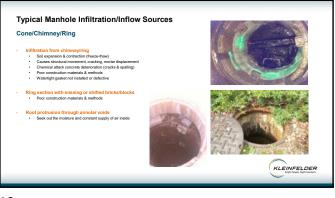

<section-header><section-header><section-header><section-header><section-header><section-header><section-header><section-header><section-header><section-header><section-header><section-header><section-header><section-header><section-header><section-header><section-header><section-header><section-header><section-header><section-header><section-header><section-header><section-header><section-header><section-header><section-header><section-header><section-header><section-header><section-header>











16





 Typical Manhole Infiltration/Inflow Sources

 Frame and Cover

 Infiltration AND Exfiltration!