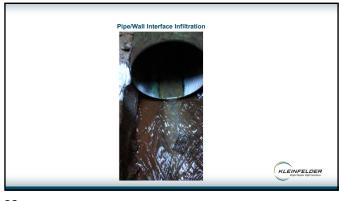

<section-header><section-header><section-header><section-header><section-header><section-header><section-header><section-header><section-header><section-header><section-header><section-header><section-header><section-header><section-header><section-header><section-header><section-header><section-header><section-header><section-header><section-header><section-header><section-header><section-header><section-header><section-header><section-header><section-header><section-header><section-header>











16





 Typical Manhole Infiltration/Inflow Sources

 Frame and Cover

 Infiltration AND Exfiltration!