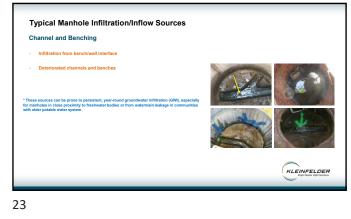

<section-header><section-header><section-header><section-header><section-header><section-header><section-header><section-header><section-header><section-header><section-header><section-header><section-header><section-header><section-header><section-header><section-header><section-header><section-header><section-header><section-header><section-header><section-header><section-header><section-header><section-header><section-header><section-header><section-header><section-header><section-header>











16





 Typical Manhole Infiltration/Inflow Sources

 Frame and Cover

 Infiltration AND Exfiltration!