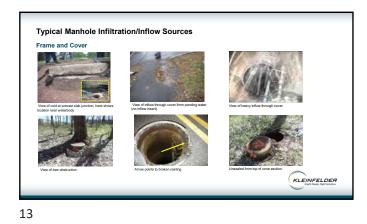

16

 Typical Manhole Infiltration/Inflow Sources

 Frame and Cover

 Infiltration AND Exfiltration!