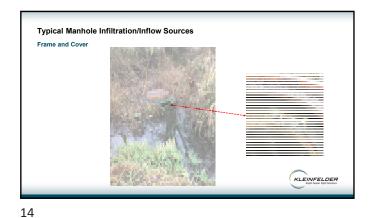

16

 Typical Manhole Infiltration/Inflow Sources

 Frame and Cover

 Infiltration AND Exfiltration!