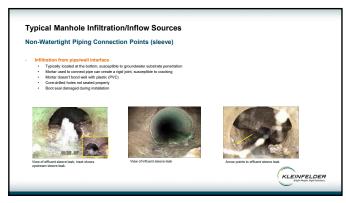

<section-header><section-header><section-header><section-header><section-header><section-header><section-header><section-header><section-header><section-header><section-header><section-header><section-header><section-header><section-header><section-header><section-header><section-header><section-header><section-header><section-header><section-header><section-header><section-header><section-header><section-header><section-header><section-header><section-header><section-header><section-header>











16





 Typical Manhole Infiltration/Inflow Sources

 Frame and Cover

 Infiltration AND Exfiltration!