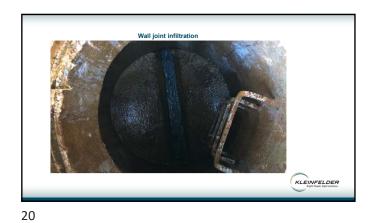

<section-header><section-header><section-header><section-header><section-header><section-header><section-header><section-header><section-header><section-header><section-header><section-header><section-header><section-header><section-header><section-header><section-header><section-header><section-header><section-header><section-header><section-header><section-header><section-header><section-header><section-header><section-header><section-header><section-header><section-header><section-header>











16





 Typical Manhole Infiltration/Inflow Sources

 Frame and Cover

 Infiltration AND Exfiltration!