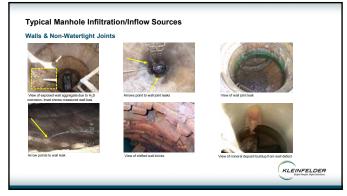

<section-header><section-header><section-header><section-header><section-header><section-header><section-header><section-header><section-header><section-header><section-header><section-header><section-header><section-header><section-header><section-header><section-header><section-header><section-header><section-header><section-header><section-header><section-header><section-header><section-header><section-header><section-header><section-header><section-header><section-header><section-header>











16





 Typical Manhole Infiltration/Inflow Sources

 Frame and Cover

 Infiltration AND Exfiltration!