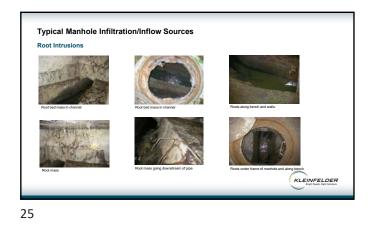

<section-header><section-header><section-header><section-header><section-header><section-header><section-header><section-header><section-header><section-header><section-header><section-header><section-header><section-header><section-header><section-header><section-header><section-header><section-header><section-header><section-header><section-header><section-header><section-header><section-header><section-header><section-header><section-header><section-header><section-header><section-header>











16





 Typical Manhole Infiltration/Inflow Sources

 Frame and Cover

 Infiltration AND Exfiltration!