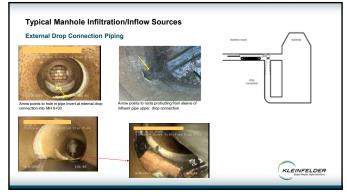

<section-header><section-header><section-header><section-header><section-header><section-header><section-header><section-header><section-header><section-header><section-header><section-header><section-header><section-header><section-header><section-header><section-header><section-header><section-header><section-header><section-header><section-header><section-header><section-header><section-header><section-header><section-header><section-header><section-header><section-header><section-header>











16





 Typical Manhole Infiltration/Inflow Sources

 Frame and Cover

 Infiltration AND Exfiltration!